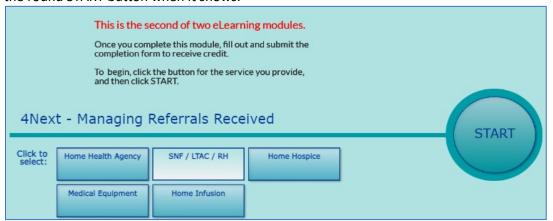

## Taking the 4Next 2.0 online eLearning

You have to **do this part again**; it doesn't remember what you did before. Click a rectangular button, then click the round START button when it shows:

**Read the notes** and **follow the instructions** to the end. When you get there, it may take a moment, but you'll see:

## Completing the course

This course has 2 modules: Getting Started with 4Next and Managing Referrals Received.

At the beginning, click the button that matches your site: Home Care, SNF / LTAC / RH, Home Hospice Medical Supplies, or Home Infusion. Next, click the round START button when it shows.