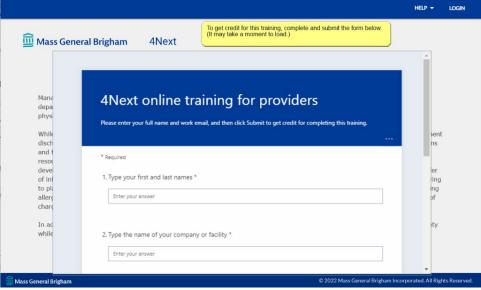

## Complete the form

(scroll the form to see question 3 and item 4). At the end, click the Submit button, and we'll know you've completed the training. This is the whole form:

| Plea | se enter your full name and work email, and then click Submit to get credit for completing this training. |
|------|-----------------------------------------------------------------------------------------------------------|
| * Re | equired                                                                                                   |
| 1. 1 | ype your first and last names * 🖫                                                                         |
|      | Enter your answer                                                                                         |
| 2. 1 | ype the name of your company or facility * 🖫                                                              |
|      | Enter your answer                                                                                         |
| 3. 1 | ype your email address for work * 🖫                                                                       |
|      | Enter your answer                                                                                         |
| 4. F | Please provide any comments or feedback here: 🖫                                                           |
|      | Enter your answer                                                                                         |