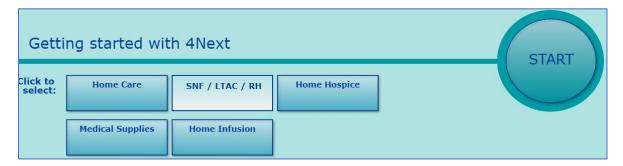

## Completing the course

This course has 2 modules: Getting Started with 4Next and Managing Referrals Received.

At the beginning, click the button that matches your site: Home Care, SNF / LTAC / RH, Home Hospice Medical Supplies, or Home Infusion. Next, click the round START button when it shows.