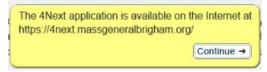

Below is a descriptive note. These yellow 'stickies' explain what you're seeing, and other important information. **Read the note**, and then click the Continue button.

The orange notes are **instructions**. These are almost always right next to or above a thing you need to click. Follow the instructions.