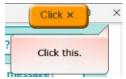

Below is a descriptive note. These yellow 'stickies' explain what you're seeing, and other important information. **Read the note**, and then click the Continue button.

The orange notes are **instructions**. These are almost always right next to or above a thing you need to click. Follow the instructions.

If you can't figure out the instructions, click anywhere. You'll get a pink box with a hint:

At the end of Getting Started, you'll see the following note. Click the Continue button.

Updated 12/06/2023 Page 1 of 2