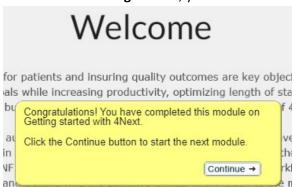

If you can't figure out the instructions, click anywhere. You'll get a pink box with a hint:

At the end of Getting Started, you'll see the following note. Click the Continue button.

Updated 12/06/2023 Page 1 of 2